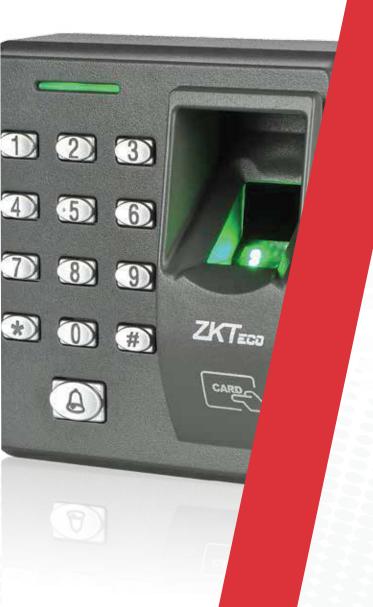

# **ACCESS CONTROL SYSTEMS**

Access control presents a completely new way for people and business owners to feel secure and gain control over their properties. Perfect for homes, office buildings, and even gated communities, access control systems allow access from a number of different key methods - key codes, swipe cards, fingerprint identifiers and even face detection. Security and protection are allowed, whatever the situation requires.