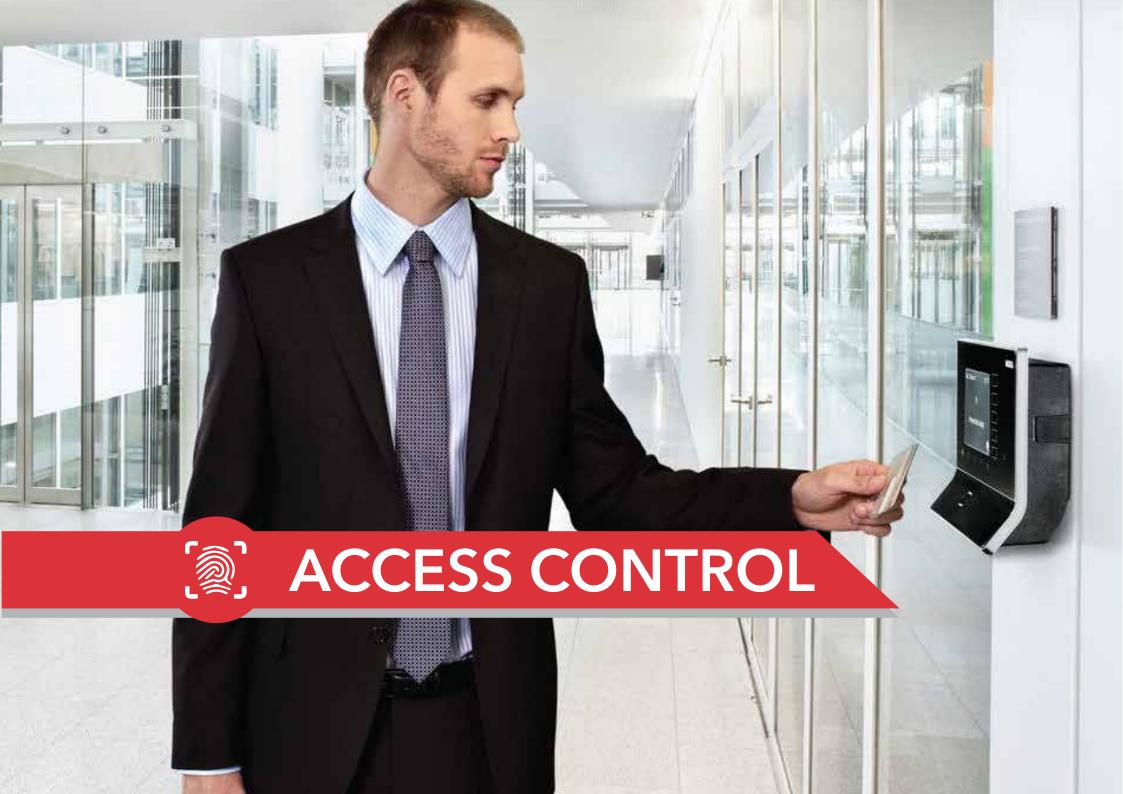

# **ACCESS CONTROL SYSTEMS**

Access control presents a completely new way for people and business owners to feel secure and gain control over their properties. Perfect for homes, office buildings, and even gated communities, access control systems allow access from a number of different key methods - key codes, swipe cards, fingerprint identifiers and even face detection. Security and protection are allowed, whatever the situation requires.